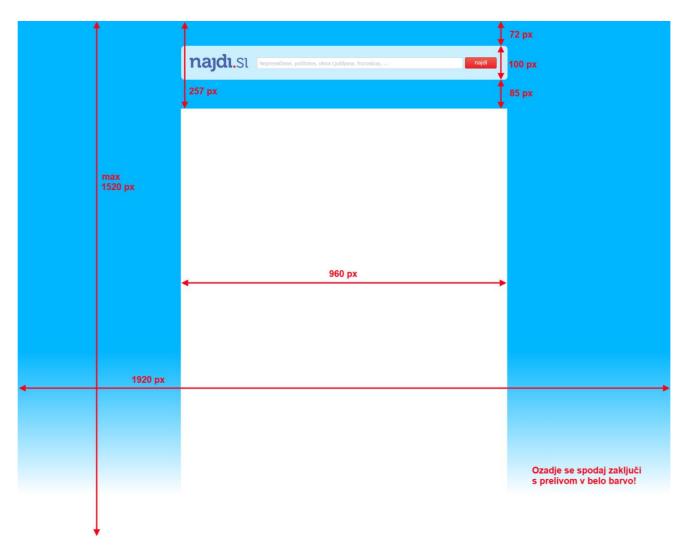

#### **Basic instructions**

- The advertisement should be a static image in the .jpg or .png format.
- The width should be 1920 pixels, while the height should not exceed 1520 pixels.
- The size of the advertisement should not exceed 200 KB.
- The area of the advertisement is shown in blue color in the image below.

#### **Creating the advertisement**

- In its upper part, the advertisement spans the entire width of the screen. This strip is 257 pixels high.
  - o The partly transparent search window of najdi.si will be displayed over this part of the advertisement. The search window is 960 pixels wide and 100 pixels high. It is therefore recommended that this part contains no relevant information since such information will be only partly visible to users. It is also recommended that you use a single color in this part of the advertisement.
- The bottom layer of your creative concept should be in white color (#FFFFFF), which is the background color of najdi.si.
- The central part of the advertisement, which is 960 pixels wide, should also be white. This is the section where the content of the website is displayed.
- The bottom edge of the advertisement should also be white. We recommend that the bottom section of your advertisement seamlessly fades to white and thus merges with the website whenever users scroll down.
- The left side of the advertisement is 480 pixels wide. Your creative concept should be focused at its right edge, next to the content of the website, inside a strip that is 160 pixels wide.
- The right side of the advertisement is 480 pixels wide. Your creative concept should be focused at its left edge, next to the content of the website, inside a strip that is 160 pixels wide.