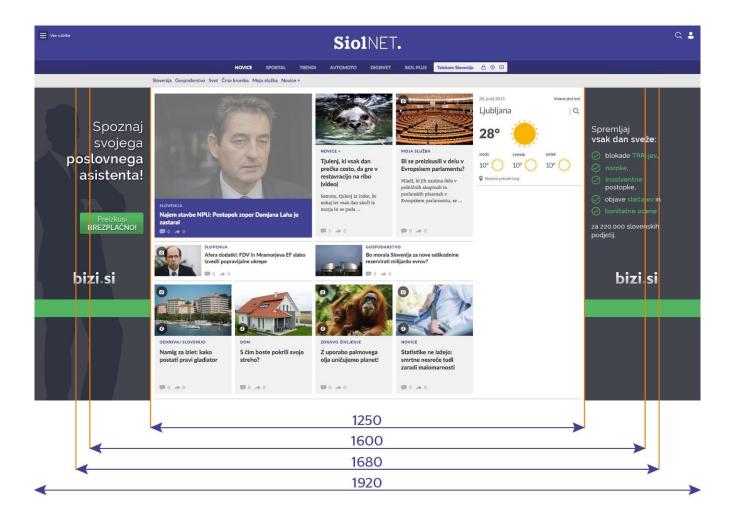

### Visibility of the advertisement

The visibility of advertisements depends on the screen size (resolution) of individual visitors. When designing your creative concept, you should therefore bear in mind that the gist of the message of your advertisement should also be visible to visitors with smaller screens. This means that the majority of the message must be positioned as close to the edges of the website as possible. Typical screen widths, where wallpaper ads will be shown, are 1600, 1680 and 1920 pixels.

#### Visibility of the advertisement on a screen with the width of 1600 px:

### Priprava oglasa

The bottom layer of your creative concept should be withe (#FFFFFF), which is the background color of Planet Siol net.

The central part of the advertisement, which is 1250 pixels wide, should be white (#FFFFFF). This is the section where the content of the website is displayed.