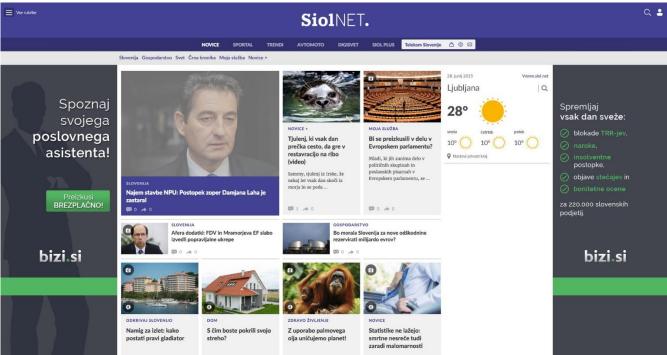

be a static image in the .jpg or .png format.
- The width should be 1920 pixels, while the height is not fixed since it depends on creative concept. Nevertheless, we recommend that it should be 1000 pixels.
- The size of the advertisement should not exceed 200 KB.

### Visibility of the advertisement

The visibility of advertisements depends on the screen size (resolution) of individual visitors. When designing your creative concept, you should therefore bear in mind that the gist of the message of your advertisement should also be visible to visitors with smaller screens. This means that the majority of the message must be positioned as close to the edges of the website as possible. Typical screen widths, where wallpaper ads will be shown, are 1600, 1680 and 1920 pixels.

# **TSmedia**



#### Visibility of the advertisement on a screen with the width of 1920 px:

#### Visibility of the advertisement on a screen with the width of 1600 px:



# **TSmedia**

### Priprava oglasa

The bottom layer of your creative concept should be withe (#FFFFFF), which is the background color of Planet Siol net.

The central part of the advertisement, which is 1250 pixels wide, should be white (#FFFFFF). This is the section where the content of the website is displayed.

The bottom edge of the advertisement should also be white (#FFFFFF). We recommend that the bottom section of your advertisement seamlessly fades to white and thus merges with the website whenever users scroll down.

The left side of the advertisement is 335 pixels wide. Your creative concept should be focused in the upper-r