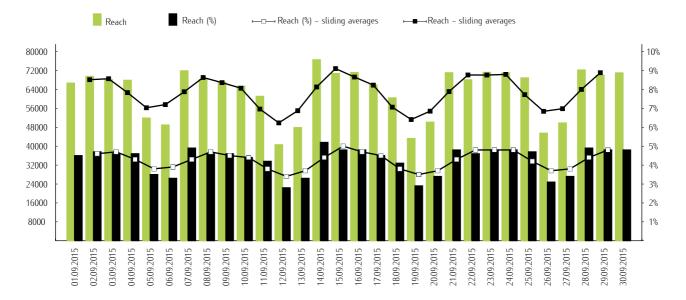

#### Comment

Left side of graph: Represents number of Slovenian visitors

Right side of graph: Represents website reach (in %) from Slovenian IP numbers.

Sliding averages: Sliding averages of three days in a row, provide us with trend analysis. We calculate it in that way, that we summ three days in a row value and we divide it with three, every sliding average is in the middle of interval with length three.