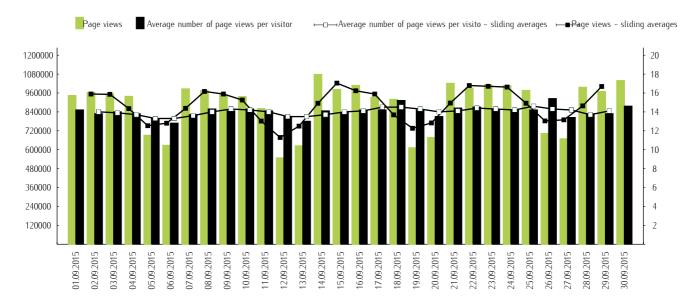

## Comment

Left side of graph: Represents page views that were made by Slovenian visitors.

Right side of graph: Represents average number of page views per Slovenian visitor.

Sliding averages: Sliding averages of three days in a row, provide us with trend analysis. We calculate it in that way, that we summ three days in a row value and we divide it with three, every sliding average is in the middle of interval with length three.