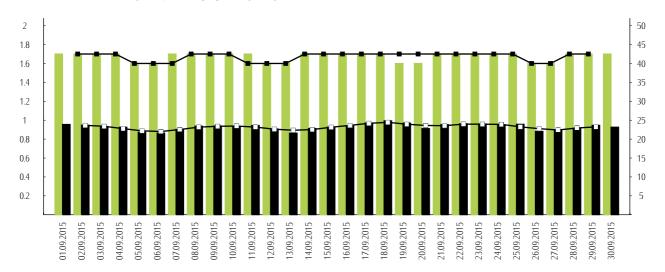

### Comment

Left side of graph: Represents average number of visits per Slovenian visitor.

Right side of graph: Represents average time per Slovenian visitor [min].

Sliding averages: Sliding averages of three days in a row, provide us with trend analysis. We calculate it in that way, that we summ three days in a row value and we divide it with three, every sliding average is in the middle of interval with length three.